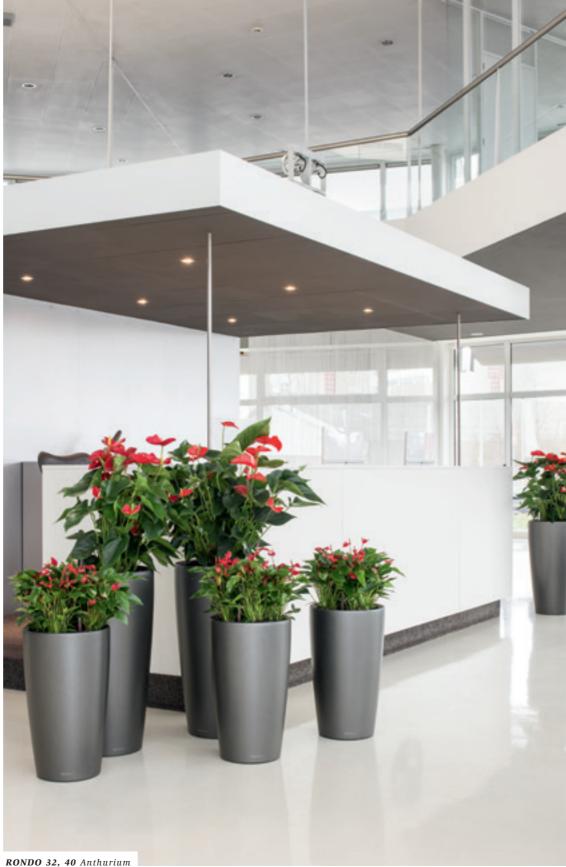

### RONDO

For an indoor sculpture garden, RONDO offers an elegant, delicate shape for green works of art.

(MINI-)DELTINI &

**DELTA 10/20** 

The permanent

alternative to a

bouquet of flowers

that promises lasting