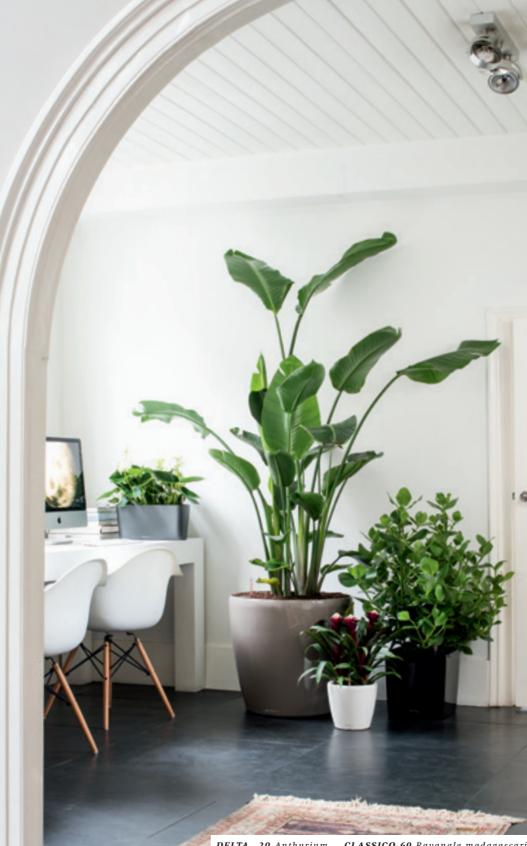

DELTA 20 Anthurium . CLASSICO 60 Ravanale madagascariensis CLASSICO LS 21 Guzmania . CUBE 30 Clusia major

"The LECHUZA watering system ensures a steady, reliable supply of water to houseplants and outdoor plants in professional and leisure gardening. When combined with LECHUZA-PON plant substrate it makes cultivating plants easier and more dependable. Plants with different demands in terms of location and water supply all thrive in LECHUZA. Water and nutrients are reliably transported from the water reservoir all the way down to the root balls of the plants, so that healthy strong plants can grow in LECHUZA."