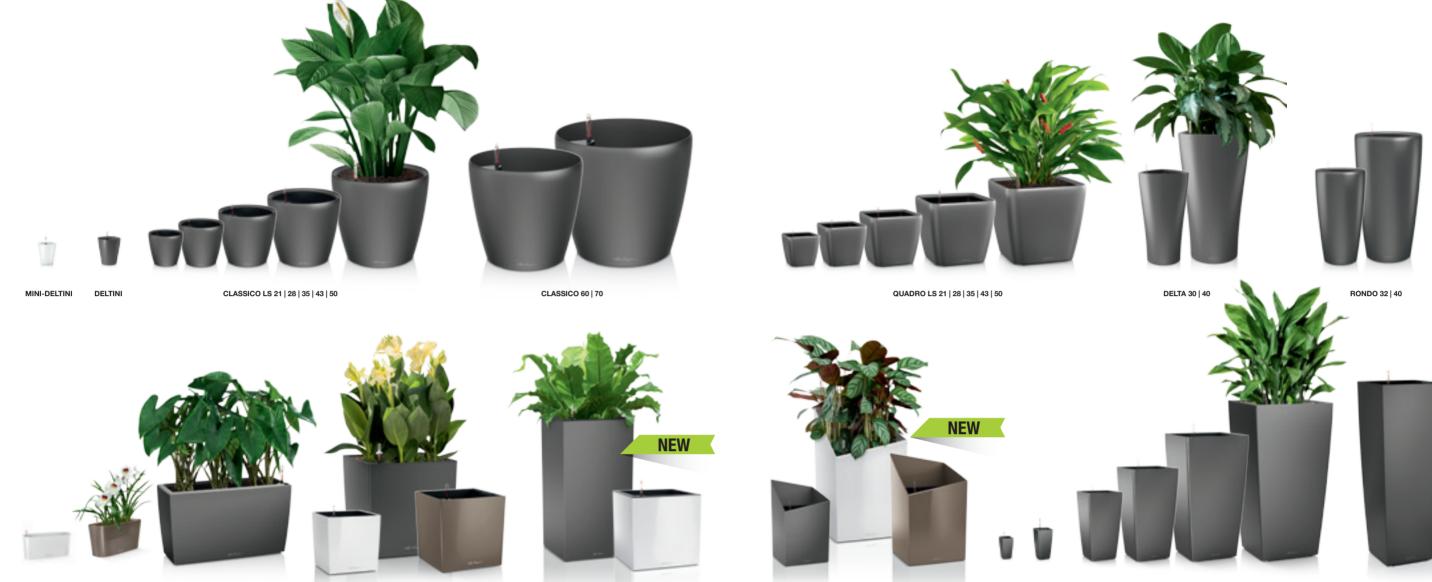

#### LECHUZA - OFFERS A LARGE VARIETY OF EXCITING PRODUCTS

DELTA 10 DELTA 20

CARARO

CUBE 30 | 40 | 50

CANTO 40 Würfel / Säule

CURSIVO 30 | 40 | 50

MINI-CUBI MAXI-CUBI

#### MINI & MAXI-CUBI

Table, sideboard or windowsill? There's no question about it, MINI and MAXI-CUBI set tasteful accents no matter where you put them.

### RONDO

For an indoor sculpture garden, RONDO offers an elegant, delicate shape for green works of art.

(MINI-)DELTINI &

**DELTA 10/20** 

The permanent

alternative to a

bouquet of flowers

that promises lasting

enjoyment of

flowering plants.

home for plants and ready. DELTA is also a planter with countless benefits sub-irrigation system.

## DELTA

It's not only the perfect flowers that are vase thanks to the LECHUZA

**CLASSICO LS** 

CURSIVO

A simple, yet elegant

cube with a curved

cut - opposites attract,

creating the harmonious,

inspiring dynamic

of CURSIVO.

Timeless planter design with exquisite surfaces and intelligent inner workings: LS (= "liner system") describes the interchangeable plant liner featuring colorcoordinated recessed decorative handles.

CUBICO &

**CUBICO Alto** 

Functionality in its

highest form and a

broad range of sizes,

colors and accessories make CUBICO perfect

for anyone who wants

to master the art of plantscaping.

#### CARARO

The perfect room divider – creates boundaries without fencing you in. CARARO is 29.5 inches tall, opening up a whole new world of creative planting.

### CUBE

Cultivates the bauhaus concept in its purest form.

### CANTO

Anyone who sees plantscaping concepts as an integral part of building architecture will love the clear lines offered by the elemental style of the CANTO planters.

## QUADRO

The quadratic planter style features an integrated liner system (LS), with sturdy, color-coordinated decorative handles.

Lechnza

NEW

RONDO 40 RHIPSALIS

Lechuza