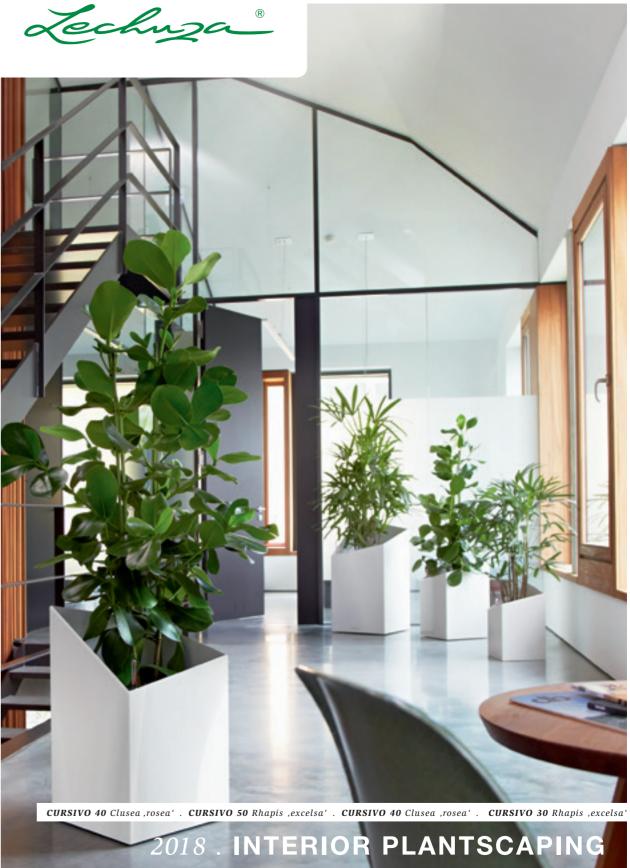

CUBICO 30 | CUBICO Alto Dracaena ,Janet Lind'

LECHUZA (pronounced "le-choo-zah") is Spanish for "owl." We gave our planters this name because the LECHUZA sub-irrigation system watches over your plants like a wise owl, ensuring that they always receive the care they need for optimal growth.