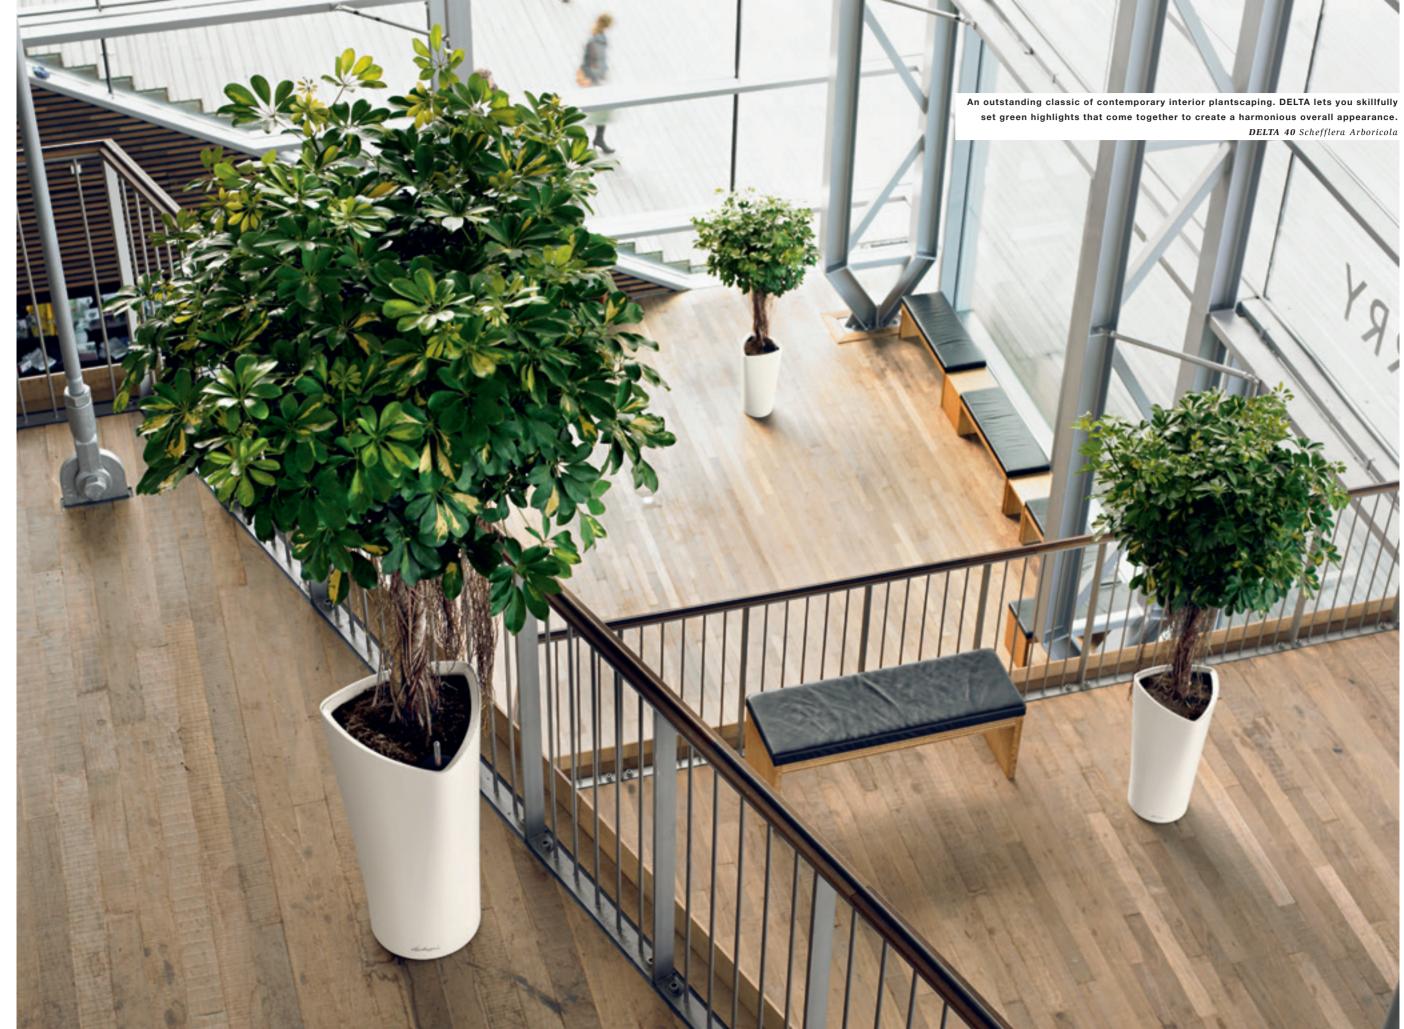

#### LECHUZA - OFFERS A LARGE VARIETY OF EXCITING PRODUCTS

DELTA 10 DELTA 20

CARARO

CUBE 30 | 40 | 50

CANTO 40 Würfel / Säule

CURSIVO 30 | 40 | 50

MINI-CUBI MAXI-CUBI

## Our planters grow with your needs

From table decorations to room installations - our planters are guaranteed to grow with you thanks to size variations of all kind. Set boundaries without fencing yourself in. LECHUZA planters offer a wide variety of colors and designs combined with reliable functionality to let your creativity unfold and help you realize your ideas without having to compromise. Indoors and out.

### RONDO

For an indoor sculpture garden, RONDO offers an elegant, delicate shape for green works of art.

(MINI-)DELTINI &

**DELTA 10/20** 

The permanent

alternative to a

bouquet of flowers

that promises lasting

enjoyment of

flowering plants.

home for plants and ready. DELTA is also a planter with countless benefits sub-irrigation system.

## DELTA

It's not only the perfect flowers that are vase thanks to the LECHUZA

**CLASSICO LS** 

CURSIVO

A simple, yet elegant

cube with a curved

cut - opposites attract,

creating the harmonious,