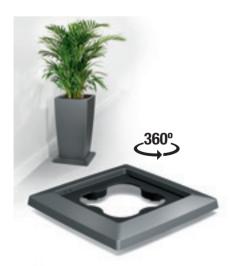

## THE LECHUZA COASTER MAKES PROFESSIONALS' LIVES EASIER

Characteristic of LECHUZA is that we take care of everything for you.

The coaster designed for selected LECHUZA models makes our planters moveable in every direction. This means you can easily move up.

## **CUBICO COASTER**

ACCESSORIES

CUBICO 30 and 40 coasters disappear under a designer frame that closes the column planters all the way down to the floor.