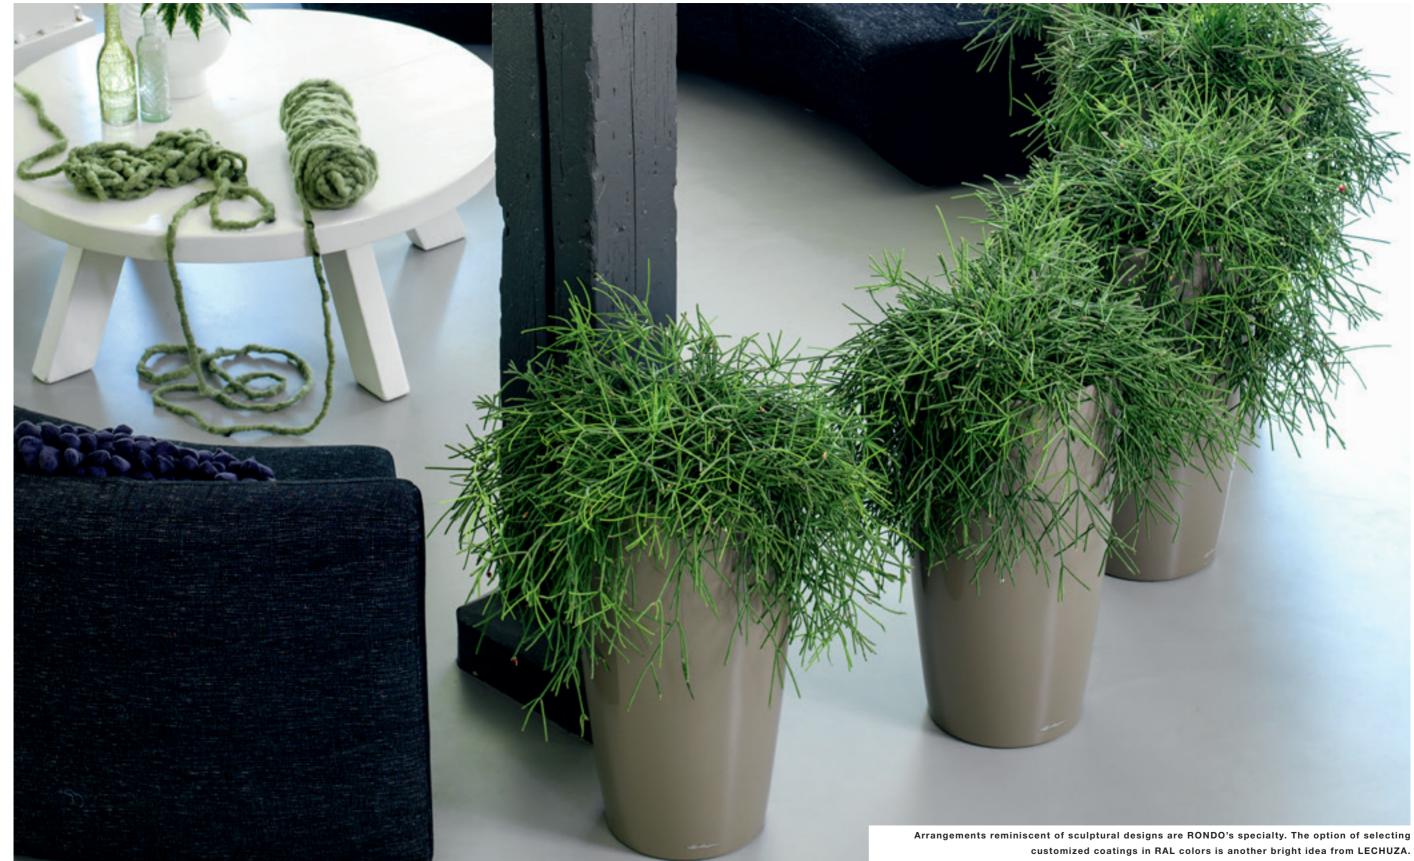

### RONDO

For an indoor sculpture garden, RONDO offers an elegant, delicate shape for green works of art.

(MINI-)DELTINI &

**DELTA 10/20** 

The permanent

alternative to a

bouquet of flowers

that promises lasting

Rapid delivery from our warehouse in Germany

Special coatings in RAL colors available for PREMIUM planters

Semi-hydro system for indoor and outdoor areas for the CUBICO, CUBE and RONDO planters

Time spent on watering and care reduced

### The optimal mixture of water and nutrient supply for strong, healthy plants

Lechuza

Add color to the mix. In addition to the assortment colors, the CUBICO and RONDO models can also be produced in custom corporate colors using the RAL system. CUBICO 50 Alocasia Polley