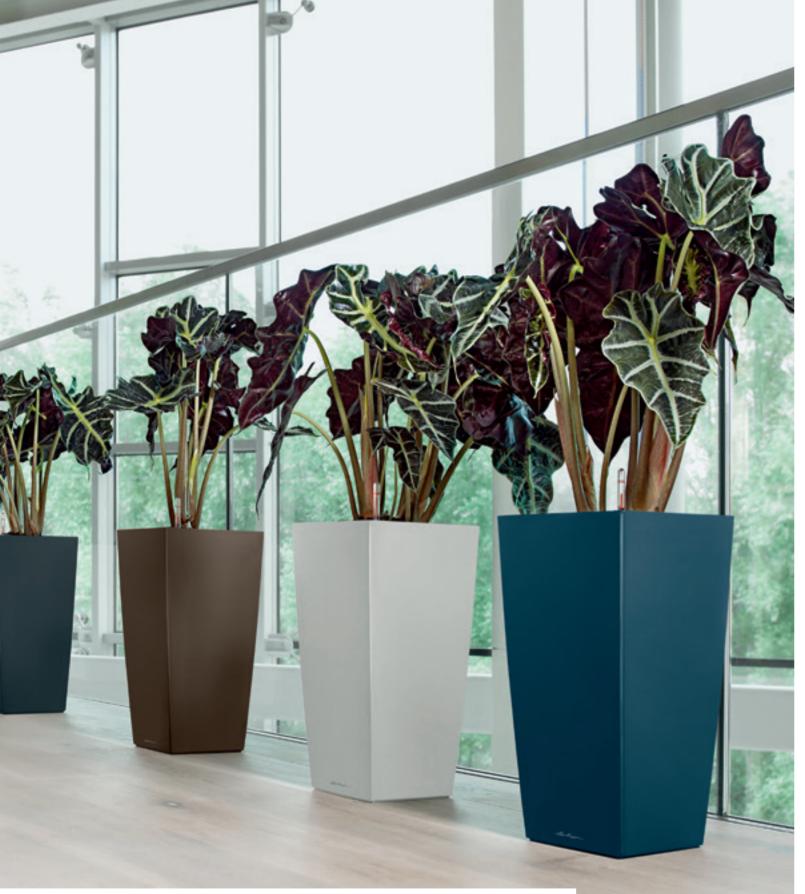

### The optimal mixture of water and nutrient supply for strong, healthy plants

Lechuza

Add color to the mix. In addition to the assortment colors, the CUBICO and RONDO models can also be produced in custom corporate colors using the RAL system. CUBICO 50 Alocasia Polley