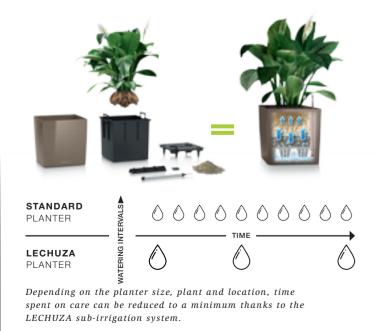

## LECHUZA LEAVES **PLANTS TO NATURE**

Plants naturally know best how much water they need for optimal growth. This is why the LECHUZA sub-irrigation system helps plants care for themselves.

Water is the life blood of every plant. But too much or too little water can be harmful to plants. So how much is enough in nature? The LECHUZA sub-irrigation system leaves this to your plants. Simply check the water level indicator to ensure the water reservoir is always kept sufficiently full. Your plants will care for themselves, just like in nature. This makes dried out or waterlogged roots a thing of the past.

This concept of sustainability continues in the LECHUZA sub-irrigation system, which offers the best conditions for growth even for demanding plants – all with very little maintenance effort and long watering intervals.