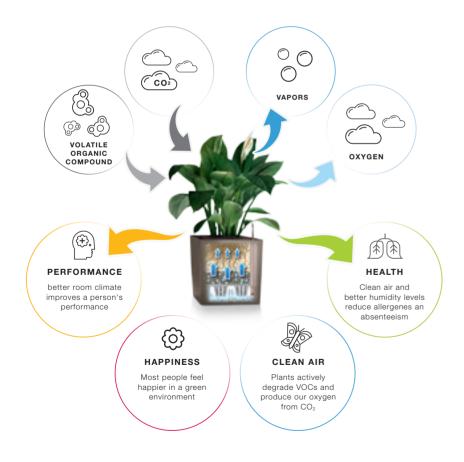

## **PLANT VITALITY**

boosts employee vitality

Studies show that wherever plants grow, productivity does too because plants provide better air quality, improved air humidity, and even reduce noise levels. The result is less vulnerability to illnesses and a climate that motivates employees and customers.

## LECHUZA LEAVES **PLANTS TO NATURE**

Plants naturally know best how much water they need for optimal growth. This is why the LECHUZA sub-irrigation system helps plants care for themselves.

Water is the life blood of every plant. But too much or too little water can be harmful to plants. So how much is enough in nature? The LECHUZA sub-irrigation system leaves this to your plants. Simply check the water level indicator to ensure the water reservoir is always kept sufficiently full. Your plants will care for themselves, just like in nature. This makes dried out or waterlogged roots a thing of the past.

LECHUZA-PON pellets care for plants as nature intended and act as a drainage layer between the water reservoir and the plant substrate, creating a buffer for the water supply to the roots. Your plants are in their element with LECHUZA.