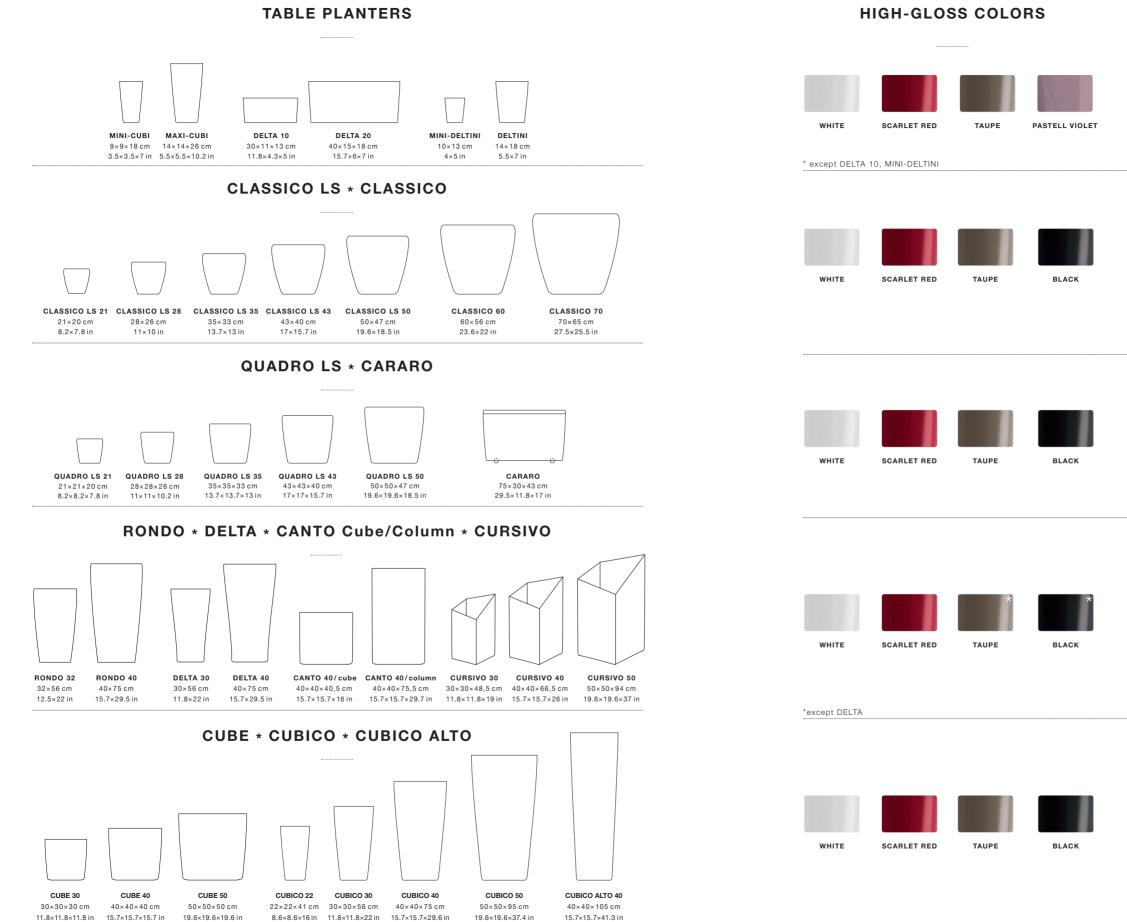

#### LECHUZA - OFFERS A LARGE VARIETY OF EXCITING PRODUCTS

DELTA 10 DELTA 20

CARARO

CUBE 30 | 40 | 50

CANTO 40 Würfel / Säule

CURSIVO 30 | 40 | 50

MINI-CUBI MAXI-CUBI

#### MINI & MAXI-CUBI

Table, sideboard or windowsill? There's no question about it, MINI and MAXI-CUBI set tasteful accents no matter where you put them.

### RONDO

For an indoor sculpture garden, RONDO offers an elegant, delicate shape for green works of art.

(MINI-)DELTINI &

**DELTA 10/20** 

The permanent

alternative to a

bouquet of flowers

that promises lasting

enjoyment of

flowering plants.

home for plants and ready. DELTA is also a planter with countless benefits sub-irrigation system.

## DELTA

It's not only the perfect flowers that are vase thanks to the LECHUZA

**CLASSICO LS** 

CURSIVO

A simple, yet elegant

cube with a curved

cut - opposites attract,

creating the harmonious,

inspiring dynamic

of CURSIVO.

Timeless planter design with exquisite surfaces and intelligent inner workings: LS (= "liner system") describes the interchangeable plant liner featuring colorcoordinated recessed decorative handles.

CUBICO &

**CUBICO Alto** 

Functionality in its

highest form and a

broad range of sizes,

colors and accessories make CUBICO perfect

for anyone who wants

to master the art of plantscaping.

#### CARARO

The perfect room divider – creates boundaries without fencing you in. CARARO is 29.5 inches tall, opening up a whole new world of creative planting.

### CUBE

Cultivates the bauhaus concept in its purest form.

### CANTO

Anyone who sees plantscaping concepts as an integral part of building architecture will love the clear lines offered by the elemental style of the CANTO planters.

## QUADRO

The quadratic planter style features an integrated liner system (LS), with sturdy, color-coordinated decorative handles.

Lechnza

NEW

RONDO 40 RHIPSALIS

Lechuza