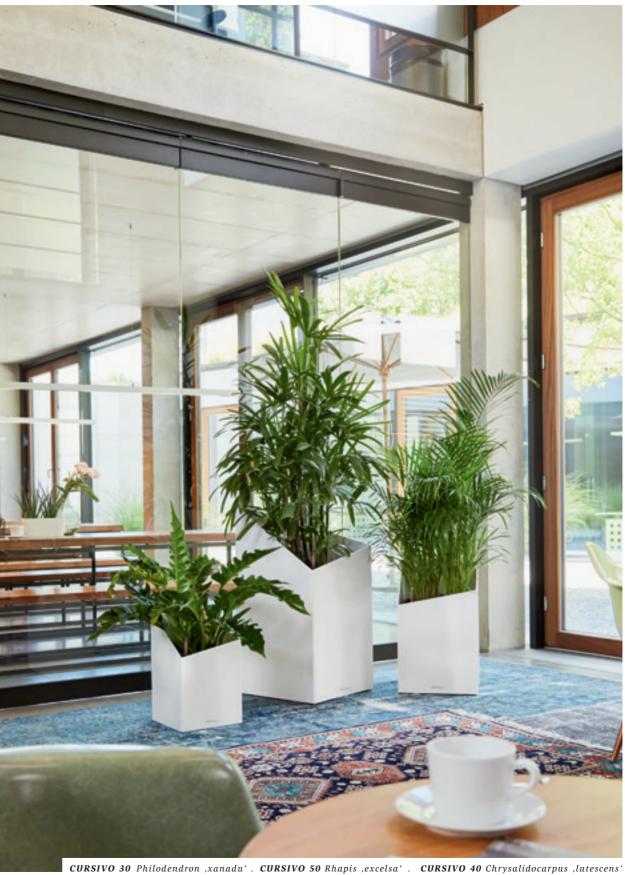

## DELTA

It's not only the perfect flowers that are vase thanks to the LECHUZA

**CLASSICO LS** 

CURSIVO

A simple, yet elegant

cube with a curved

cut - opposites attract,

creating the harmonious,

inspiring dynamic

of CURSIVO.

Timeless planter design with exquisite surfaces and intelligent inner workings: LS (= "liner system") describes the interchangeable plant liner featuring colorcoordinated recessed decorative handles.