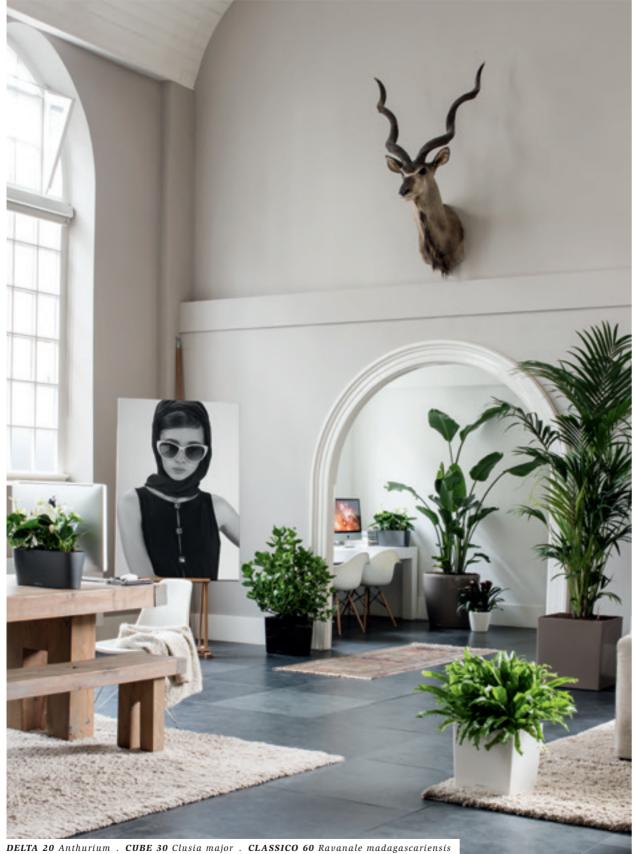

DELTA 20 Anthurium . CLASSICO 60 Ravanale madagascariensis CLASSICO LS 21 Guzmania . CUBE 30 Clusia major

"The LECHUZA watering system ensures a steady, reliable supply of water to houseplants and outdoor plants in professional and leisure gardening. When combined with LECHUZA-PON plant substrate it makes cultivating plants easier and more dependable. Plants with different demands in terms of location and water supply all thrive in LECHUZA. Water and nutrients are reliably transported from the water reservoir all the way down to the root balls of the plants, so that healthy strong plants can grow in LECHUZA."