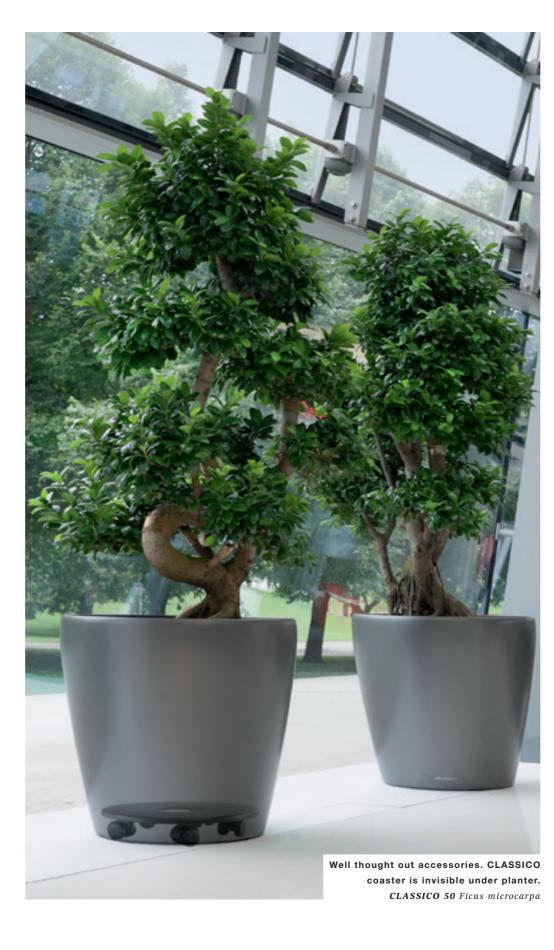

### The optimal mixture of water and nutrient supply for strong, healthy plants

Lechuza

Add color to the mix. In addition to the assortment colors, the CUBICO and RONDO models can also be produced in custom corporate colors using the RAL system. CUBICO 50 Alocasia Polley