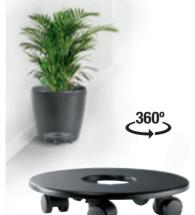

## THE LECHUZA COASTER MAKES PROFESSIONALS' LIVES EASIER

Characteristic of LECHUZA is that we take care of everything for you.

The coaster designed for selected LECHUZA models makes our planters moveable in every direction. This means you can easily move up.

### COASTER FOR CUBE, CLASSICO, QUADRO

These convenient coasters completely disappear under every planter size 43 and larger.

For CLASSICO 43, 50, 60, 70 // QUADRO 43, 50 // CUBE 40, 50