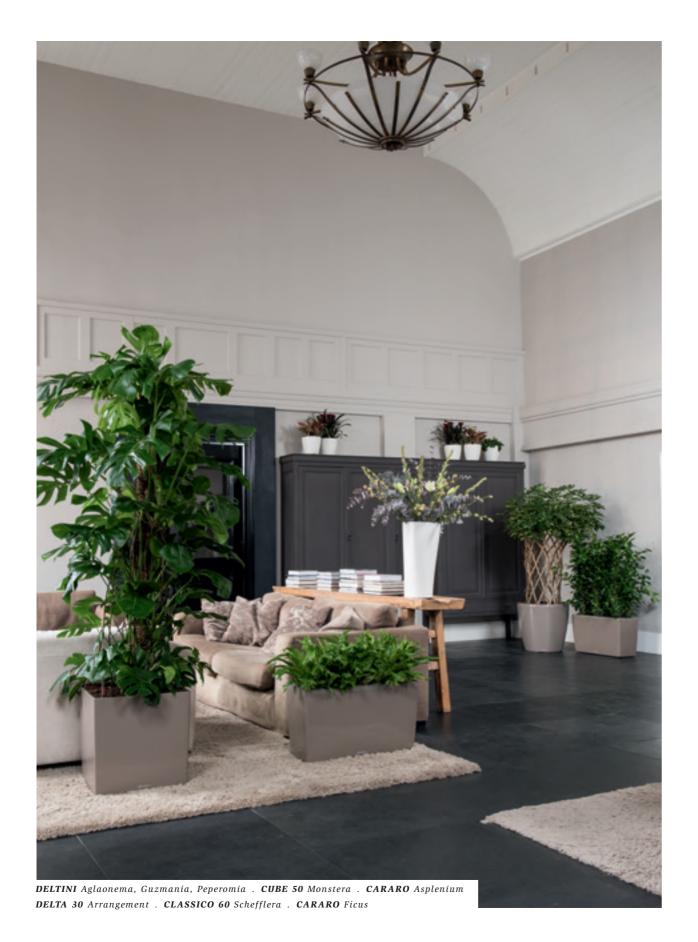

#### CARARO

The perfect room divider – creates boundaries without fencing you in. CARARO is 29.5 inches tall, opening up a whole new world of creative planting.

### CUBE

Cultivates the bauhaus concept in its purest form.